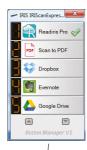

Thanks to its unique button manager software, you can configure up to 9
functions that ease your document process job

#### Powerful software suite

Readiris<sup>™</sup>: OCR software – Convert any paper document, PDF, or image file into editable Office documents and upload to the Cloud in a click

Cardiris<sup>™</sup>: Business cards recognition software – Scanned business cards

are automatically retyped and exported into your favorite contact manager (Outlook, ACT!, Salesforce, etc.)

Windows only

| Quick reference guide    |                                                                                                                                                                                                    |
|--------------------------|----------------------------------------------------------------------------------------------------------------------------------------------------------------------------------------------------|
| Product name             | IRIScan™ Executive 4                                                                                                                                                                               |
| SKU                      | 458737                                                                                                                                                                                             |
| EAN code                 | 5420079900097                                                                                                                                                                                      |
| Custom code              | 847190                                                                                                                                                                                             |
| Box size (H x L x D)     | 14,1 x 33,7 x 6,6 cm (5.5 x 13.26 x 2.59 in)                                                                                                                                                       |
| Box weight               | 852g (1.8 lbs)                                                                                                                                                                                     |
| Scanner size (H x L x D) | 4,1x 29,1x 6,7 cm ( 1.6x 11.5x 2.6 in )                                                                                                                                                            |
| Scanner weight           | 518gr (1 lbs)                                                                                                                                                                                      |
| Box languages            | Arabic, Dutch, English, French, German, Italian,<br>Portuguese, Russian, Spanish, Chinese                                                                                                          |
| Box content              | IRIScan™ Executive scanner • Software suite, user<br>guides are downloadable online at www.irislink.<br>com/start • usb cable • Calibration sheet • IRIS<br>Software suite licenses (windows only) |