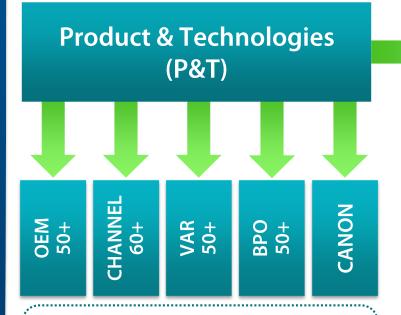

### I.R.I.S. has two divisions: P&T for the Partner business and PS to serve Selected Large Accounts

## I.R.I.S. is active in the *Information Management* space with a broad portfolio of unique solutions!

- 150+ OEM, VARs and BPOs licensing I.R.I.S.' technologies & integrating I.R.IS.' professional products
- 60+ distribution partners in 90+ countries
- Numerous resellers, retailers, e-tailers (4.000+ computers shops)
- 30+ millions users of I.R.I.S. OCR Technologies on a worldwide basis

# With 200+ partners, I.R.I.S. P&T commercializes products for Business users, Consumer users, software and hardware developers!