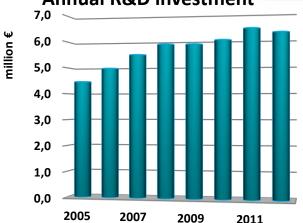

#### R&D expenses (EUR '000')

Dec

31, <u>2005</u> <u>2006</u> <u>2007</u> <u>2008</u> <u>2009</u> <u>2010</u> <u>2011</u> <u>2012</u> R&D 4.461 4.967 5.479 5.862 5.856 6.003 6.425 6.268

- 45m€+ investment in R&D over 8 years
  - OCR
  - Hyper compression technologies
  - Intelligent Document recognition (classification, data extraction)
  - Scanning platform
  - Connectivity platform
  - Mobile technologies
  - Cloud technologies
  - Managed Performance
- 60+ employees active in R&D
- Patented technologies in Europe and in the USA (12+ patents granted)

#### **Annual R&D investment**