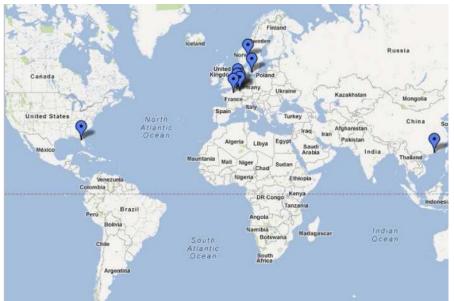

# I.R.I.S. has local offices to support the EMEA, USA, Latin America and Asia

- 500+ employees
- Offices in 8 countries:
- <u>EUROPE</u> Louvain-la-Neuve, Vilvoorde and Brasschaat(Belgium), Orly (France), Windhof (Luxemburg), Amstelveen and Meerssen (The Netherlands), Aachen (Germany), and Oslo (Norway).

<u>USA</u>: Delray Beach <u>CHINA</u>: Hong-Kong

Delivery capacities in all European countries