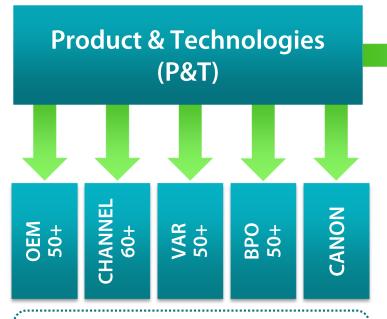

### I.R.I.S. has two divisions: P&T for the Partner business and PS to serve Selected Large Accounts

## I.R.I.S. is active in the *Information Management* space with a broad portfolio of unique solutions!

- 150+ OEM, VARs and BPOs licensing I.R.I.S.' technologies & integrating I.R.IS.' professional products
- 60+ distribution partners in 90+ countries
- Numerous resellers, retailers, e-tailers (4.000+ computers shops)
- 30+ millions users of I.R.I.S. OCR Technologies on a worldwide basis

# With 200+ partners, I.R.I.S. P&T commercializes products for Business users, Consumer users, software and hardware developers!