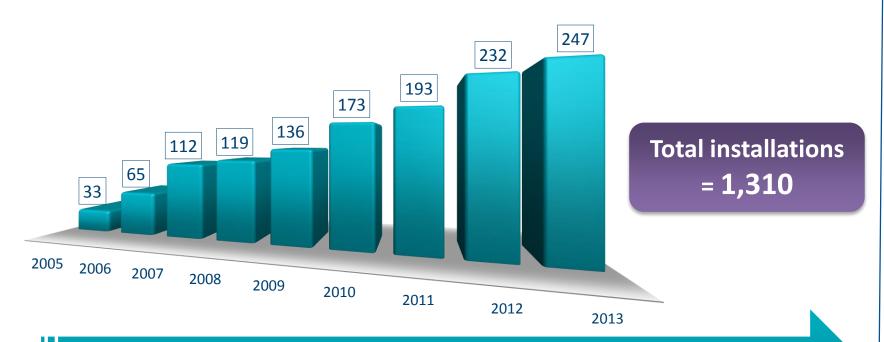

<sup>\*</sup> Intelligent Document Recognition

IRISXtract<sup>™</sup> can combine applications for Mailroom, Forms, Free-forms, Invoices, Purchase Orders,.. with a unique scalable architecture!

1 new system installed per working day in 2013!

 $\approx$  2.0 billion pages processed since 2005 !  $\approx$  1 million pages/day