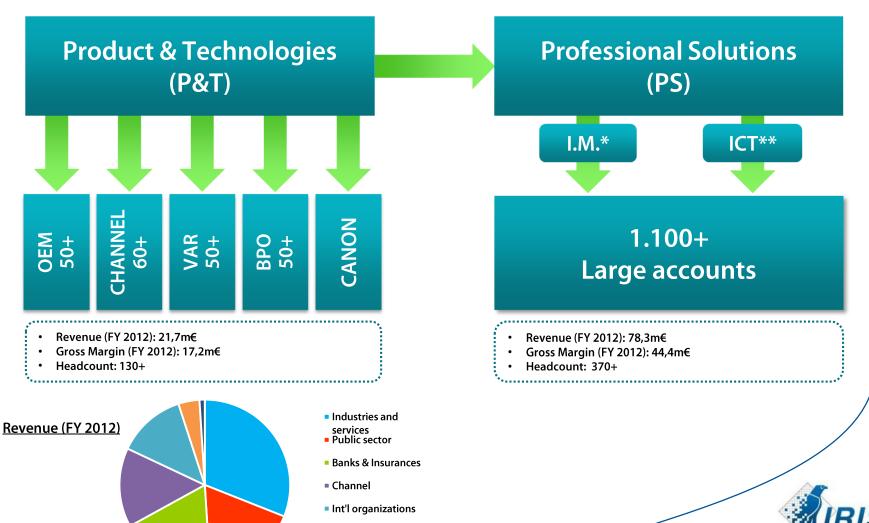

### I.R.I.S. has two divisions: P&T for the Partner business and PS to serve Selected Large Accounts

### Professional Solutions (PS)

#### 1.100+ Large accounts

I.R.I.S. Professional Solutions
Enables companies and administrations to find in one company the innovative expertise and hi-tech solutions to efficiently manage documents, information flows and IT infrastructure

## I.R.I.S. is active in the *Information Management* space with a broad portfolio of unique solutions!

- 150+ OEM, VARs and BPOs licensing I.R.I.S.' technologies & integrating I.R.IS.' professional products
- 60+ distribution partners in 90+ countries
- Numerous resellers, retailers, e-tailers (4.000+ computers shops)
- 30+ millions users of I.R.I.S. OCR Technologies on a worldwide basis

#### 1.100+ Large accounts

- 1.100+ Large Accounts Solutions for IDR (mailroom, form reading, invoice reading, purchase order processing,..)
- Solutions for combined Document Capture and Document Management solutions and Business Process Optimization
- Solutions for complex IT infrastructure for large public and private organizations;
- Complex project management and Long Term services
- Solutions for Managed Operations and performance